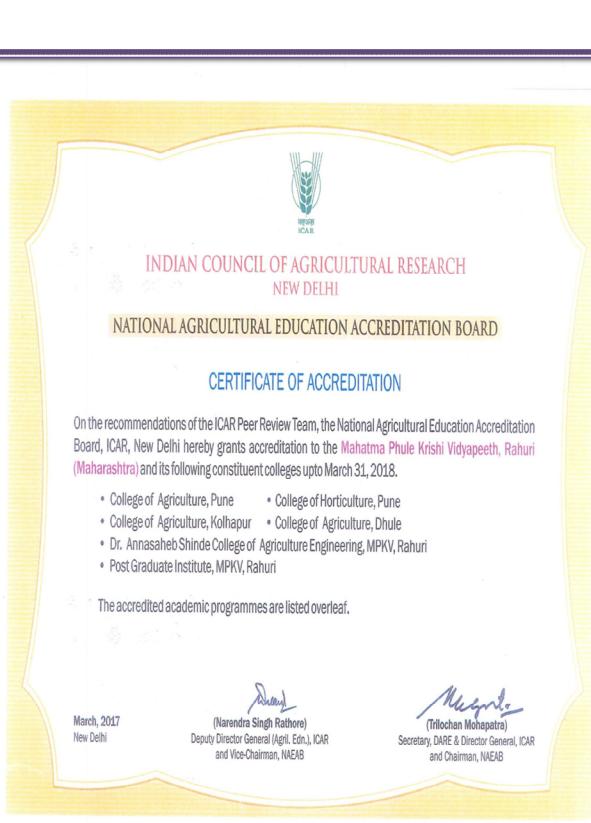

| A14.         | Percentage of Faculty with Ph.D. degrees obtained<br>from universities from outside of the State where<br>employed (List along with proof to be enclosed as |            |         |
|--------------|-------------------------------------------------------------------------------------------------------------------------------------------------------------|------------|---------|
|              | Annexure A14) (Maximum 2 marks)                                                                                                                             |            |         |
|              | If less than 15 %                                                                                                                                           | No marks   |         |
|              | 15 to 25 %                                                                                                                                                  | 1 mark     |         |
|              | More than 25%                                                                                                                                               | 2 marks    |         |
| A15.         | Percentage of Faculty from the state other than the                                                                                                         |            |         |
|              | state in which university situated (List along with                                                                                                         |            |         |
|              | proof to be enclosed as Annexure A15)                                                                                                                       |            |         |
|              | (Maximum 2 marks)                                                                                                                                           |            |         |
|              | Less than 20%                                                                                                                                               | No marks   |         |
|              | 20-30 %                                                                                                                                                     | 1 mark     |         |
|              | More than 30 %                                                                                                                                              | 2 marks    |         |
| A16.         | Percentage of Faculty with 3 months or more of<br>Postdoctoral/ Visiting scientist experiences abroad in<br>2018 (Maximum 1 Mark)                           |            |         |
|              | More than 3 % of faculty strength                                                                                                                           | 1 mark     |         |
| A17.         | Average footfall in library (Annexure A17)                                                                                                                  |            |         |
|              | (Maximum 2 marks)                                                                                                                                           |            |         |
|              | Up to 15 % of students / faculty in position visiting library daily                                                                                         | 1 mark     |         |
|              | More than 15 % of students / faculty in position visiting library daily                                                                                     | 2 marks    | 2 marks |
| A18.         | CERA utilization in 2018 (Maximum 2 marks)                                                                                                                  |            |         |
|              | *CERA Utilization (number of hits / total number of students and faculty) (Annexure A18)                                                                    | 2 marks    | 2 marks |
| A19.         | Accreditations on 01.01.2018 (by ICAR) (Copy of                                                                                                             |            |         |
|              | accreditation letter/ certificate is enclosed as Annexure                                                                                                   |            |         |
|              | A19) (Maximum3 marks)                                                                                                                                       |            |         |
|              | Accreditation granted for up to 2 years to the University                                                                                                   | 2 marks    | 2 marks |
|              | Accreditation granted for up to 5 years to the University                                                                                                   | 3 marks    |         |
| A20.         | Implementation of recommendation of Fifth Deans                                                                                                             | 0 11101115 |         |
| <b>A2</b> 0. | <b>Committee/ BSMA Committees</b> (Copy of                                                                                                                  |            |         |
|              | proceedings of Academic Council / Board of                                                                                                                  |            |         |
|              | Management, in which decision of implementation was                                                                                                         |            |         |
|              | taken, is enclosed as Annexure A20)                                                                                                                         |            |         |
|              | (Maximum 2 marks)                                                                                                                                           |            |         |
|              | Fifth Deans Committee/ BSMA Committees                                                                                                                      | 1 mark     |         |
|              | recommendations partially implemented                                                                                                                       |            |         |
|              | Fifth Deans Committee/ BSMA Committees recommendations fully implemented                                                                                    | 2 marks    | 2 marks |

Accredited Programmes of the Mahaima Phule Krishi Vidyapeeth, Rahari

Accreditation to the Mahatma PhuleKrishi Vidyapeeth, Rahuri was approved for a period of two years (2016-17 and 2017-18).

Annexure

Accreditation to the following colleges and degree programmes were approved for a period of two years(2016-17 and 2017-18):

3. The MPKV, Rahuri is required to comply with the following conditious:

a. There is an urgent need to fill-up all vacant faculty positions.

- b. An independent cell should be created to look after the academic affairs of the Private Affiliated Colleges with the University. NAEAB does not endorse the involvement of the faculty of the Constituent colleges of the University as well as the University Officers in the academic affairs of these colleges
- c. The complete functional autonomy for the University, as per the ICAR Model Act, need to be restored immediately, specially for the implementation of career advance schemesas well as appointment of Senior faculty and University Officers.
- d. The university should address the above issues in letter and spirit and submit action taken report annually. The Board desired that the above conditions need to be fulfilled by the University within two years (during the current accreditation period). Based on the compliance on the points (3. a-c) only, the university may be considered for subsequent accreditation by the Board.

#### General Recommendations

- Adoption 'ICAR model Act' by the university and state authorities within a year is
  essential failing which the accreditation may be withdrawn.
- The Peer Review Team also recommends that the university and its Executive Council should make all out efforts to fill the vacant positions on priority.
- In order to promote proper PG and quality Ph. D programme and creative research, faculty positions in college of Agricultural Engineering in Rahuri and College of Horticulture, Pune be strengthened with professors and associate professors.
- Emergence of private colleges affiliated to MPKV Rahuri does not appear sustainable in the long run. Therefore, remedial measures are absolutely essential.
- These issues will need periodic monitoring by the Education Division of ICAR demanding progress report from the University for their redressal.

## The accredited academic programmes of Mahatma Phule Krishi Vidyapeeth, Rahuri (Maharashtra)

| College/Faculty/School                                                         | Period of<br>Accreditation | Bachelor Degree<br>Programmes  | Master Degree Programmes                                                                                                                                                                                                                                                                           | Ph.D. Programmes                                                                                                                            |
|--------------------------------------------------------------------------------|----------------------------|--------------------------------|----------------------------------------------------------------------------------------------------------------------------------------------------------------------------------------------------------------------------------------------------------------------------------------------------|---------------------------------------------------------------------------------------------------------------------------------------------|
| College of Agriculture,<br>Pune                                                | 2016-17 to<br>2017-18      | B.Sc.(Agriculture)             | M. Sc. in Agronomy, Genetic and Plant Breeding,<br>Agricultural Economics, Extension Education, Agricultural<br>Entomology, Plant Pathology, Agricultural Microbiology, Soil<br>Science and Agricultural Chemistry, Agriculture<br>Meteorology, Floriculture and Landscaping, MBA (Agri.)          |                                                                                                                                             |
| College of Horticulture,<br>Pune                                               | 2016-17 to<br>2017-18      | B.Sc.(Horticulture)            |                                                                                                                                                                                                                                                                                                    |                                                                                                                                             |
| College of Agriculture,<br>Kolhapur                                            | 2016-17 to<br>2017-18      | B.Sc.(Agriculture)             | M.Sc.(Agri.) in Agronomy, Genetic & Plant Breeding,<br>Agricultural Economics, Agricultural Extension, Agricultural<br>Entomology, Agricultural Microbiology, Soil Science and<br>Agricultural Chemistry, Vegetable Science                                                                        |                                                                                                                                             |
| College of Agriculture,<br>Dhule                                               | 2016-17 to<br>2017-18      | B.Sc.(Agriculture)             | M.Sc.(Agri.) in Agronomy, Genetic & Plant Breeding,<br>Agricultural Entomology, Plant Pathology, Soil Science and<br>Agricultural Chemistry, Animal Husbandry, Fruit Science<br>(Hort.)                                                                                                            |                                                                                                                                             |
| Dr. Annasaheb Shinde<br>College of Agriculture<br>Engineering, MPKV,<br>Rahuri | 2016-17 to<br>2017-18      | B.Tech.<br>(Agri. Engineering) | M. Tech. (Agri. Engg.) in Agricultural Process Engineering,<br>Irrigation and Drainage Engineering, Farm Machinery and<br>Power, Soil and Water Conservation                                                                                                                                       |                                                                                                                                             |
| Post Graduate Institute,<br>MPKV, Rahuri                                       | 2016-17 to<br>2017-18      |                                | M.Sc.(Agri.) in Agronomy, Genetics & Plant Breeding, Plant<br>Physiology, Seed Science Technology, Agricultural<br>Economics, Extension Education, Agricultural Entomology,<br>Plant Pathology, Agricultural Microbiology, Soil Science &<br>Agricultural Chemistry, Bio-chemistry, Food Science & | Ph.D. in Agronomy, Plan<br>Breeding, Plant Physiology,<br>Agricultural Economics,<br>Extension Education,<br>Agricultural Entomology, Plant |
|                                                                                | n h                        |                                | Agnicultural Chernistry, Bio-Chernistry, Pood Science &<br>Technology, Irrigation and Water Management, Animal<br>Husbandry, Dairy Science, Fruit Science, Vegetable<br>Science, M.Sc. in Agri-Biotechnology                                                                                       | Agricultural Entothology, Agricultural<br>Microbiology, Soil Science &<br>Agricultural Chemistry,<br>Biochemistry                           |