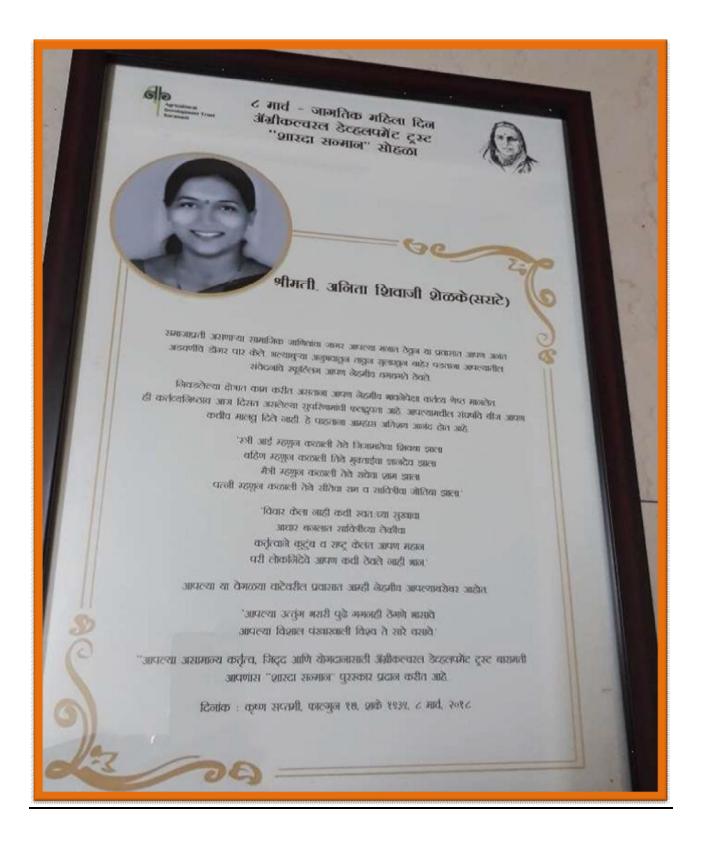

# National and International awards earned by Faculty in 2018

| Sr. | Name of Faculty  | Title of the Award/              | Name of the          | Year of      |
|-----|------------------|----------------------------------|----------------------|--------------|
| No. |                  | Honour                           | Government /         | Felicitation |
|     |                  |                                  | Organization /       |              |
|     |                  |                                  | Institution          |              |
| 1   | Dr. R. W. Bharud | Life time Achievement Award      | Society of Tropical  | June 28-29,  |
|     |                  |                                  | Agriculture, India   | 2018         |
| 2   | Dr. M. C. Ahire  | Best Extension Professional      | Society of Extension | November     |
|     |                  | Award                            | Education, Agra      | 15-17, 2018  |
| 3   | Dr. H. T. Patil  | Best Scientific Article-Asia for | ICRISAT, Hyderabad   | December     |
|     |                  | 2018 in the Research Program-    |                      | 14, 2018     |
|     |                  | Asia                             |                      |              |
| 4   | Dr. R. W. Bharud | Doctor of Letters in Literature  | Ashcroft University  | October 27,  |
|     |                  |                                  | London, England (UK) | 2018         |
| 5   | Dr. B. M. Ilhe   | Doctor of Letters in Literature  | Ashcroft University  | October 27,  |
|     |                  |                                  | London, England (UK) | 2018         |