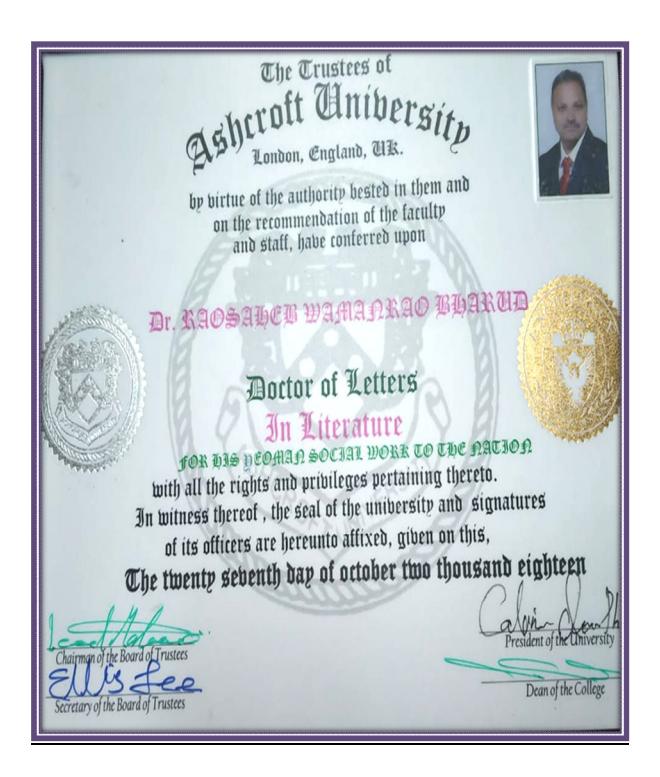

# National and International awards earned by Faculty in 2018

| Sr. | Name of Faculty  | Title of the Award/              | Name of the          | Year of      |
|-----|------------------|----------------------------------|----------------------|--------------|
| No. |                  | Honour                           | Government /         | Felicitation |
|     |                  |                                  | Organization /       |              |
|     |                  |                                  | Institution          |              |
| 1   | Dr. R. W. Bharud | Life time Achievement Award      | Society of Tropical  | June 28-29,  |
|     |                  |                                  | Agriculture, India   | 2018         |
| 2   | Dr. M. C. Ahire  | Best Extension Professional      | Society of Extension | November     |
|     |                  | Award                            | Education, Agra      | 15-17, 2018  |
| 3   | Dr. H. T. Patil  | Best Scientific Article-Asia for | ICRISAT, Hyderabad   | December     |
|     |                  | 2018 in the Research Program-    |                      | 14, 2018     |
|     |                  | Asia                             |                      |              |
| 4   | Dr. R. W. Bharud | Doctor of Letters in Literature  | Ashcroft University  | October 27,  |
|     |                  |                                  | London, England (UK) | 2018         |
| 5   | Dr. B. M. Ilhe   | Doctor of Letters in Literature  | Ashcroft University  | October 27,  |
|     |                  |                                  | London, England (UK) | 2018         |