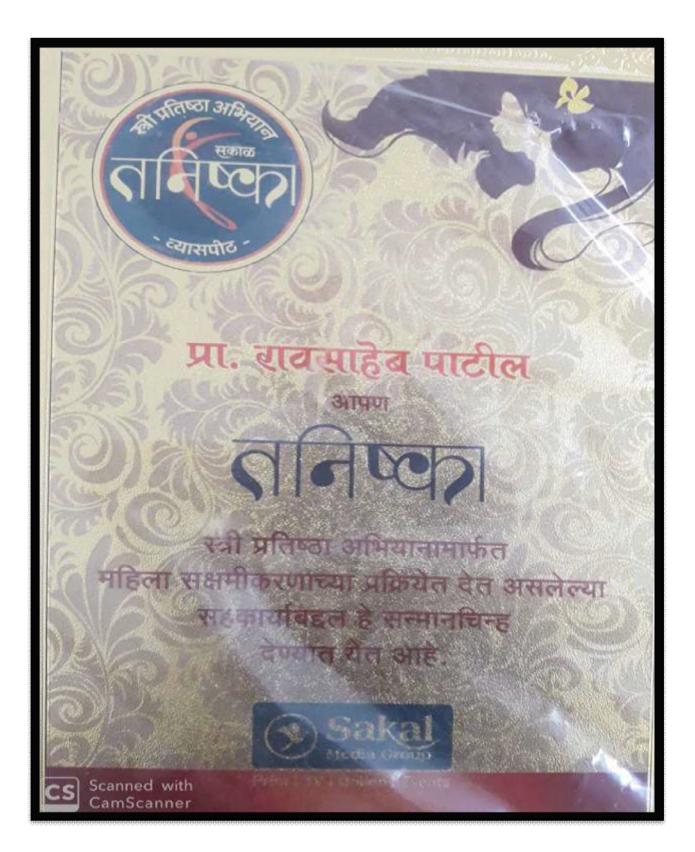

# National and International awards earned by Faculty in 2018

| Sr. | Name of Faculty  | Title of the Award/              | Name of the          | Year of      |
|-----|------------------|----------------------------------|----------------------|--------------|
| No. |                  | Honour                           | Government /         | Felicitation |
|     |                  |                                  | Organization /       |              |
|     |                  |                                  | Institution          |              |
| 1   | Dr. R. W. Bharud | Life time Achievement Award      | Society of Tropical  | June 28-29,  |
|     |                  |                                  | Agriculture, India   | 2018         |
| 2   | Dr. M. C. Ahire  | Best Extension Professional      | Society of Extension | November     |
|     |                  | Award                            | Education, Agra      | 15-17, 2018  |
| 3   | Dr. H. T. Patil  | Best Scientific Article-Asia for | ICRISAT, Hyderabad   | December     |
|     |                  | 2018 in the Research Program-    |                      | 14, 2018     |
|     |                  | Asia                             |                      |              |
| 4   | Dr. R. W. Bharud | Doctor of Letters in Literature  | Ashcroft University  | October 27,  |
|     |                  |                                  | London, England (UK) | 2018         |
| 5   | Dr. B. M. Ilhe   | Doctor of Letters in Literature  | Ashcroft University  | October 27,  |
|     |                  |                                  | London, England (UK) | 2018         |