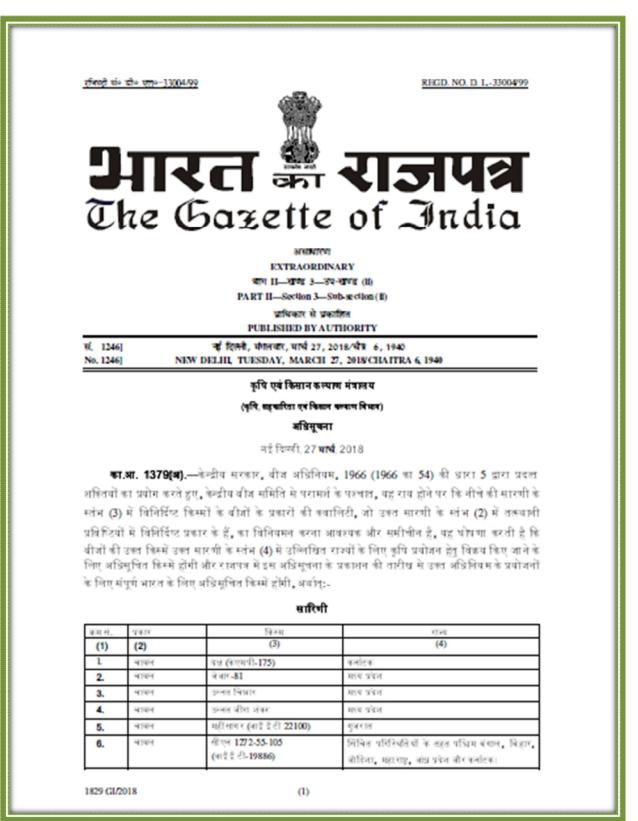

# Proforma

|       | Parameters                                                                                        | Score     | Score   |
|-------|---------------------------------------------------------------------------------------------------|-----------|---------|
|       |                                                                                                   |           | claimed |
| (A).  | <b>TEACHING OUTCOME (IMPACT / QUALITY WE</b>                                                      | IGTAGE 40 | % OR 40 |
|       | MARKS)                                                                                            |           | 1       |
| A1.   | Number of students got ICAR-PG Scholarships                                                       |           |         |
|       | (erstwhile JRF) during 2018/ Number of UG                                                         |           |         |
|       | students passed out (List to be enclosed as Annexure                                              |           |         |
|       | A1) (Maximum 1 mark)<br>If more than 5% of UG students got ICAR-PG                                | 1 mark    |         |
|       | Scholarships (The students who cleared the exam but                                               | 1 IIIai K |         |
|       | not awarded JRF not to be included)                                                               |           |         |
| A2.   | Number of students got admission in Mater's                                                       |           |         |
| 1120  | program during 2018 through ICAR entrance                                                         |           |         |
|       | examination/ Number of UG students passed out                                                     |           |         |
|       | (List to be enclosed as Annexure A2)                                                              |           |         |
|       | (Maximum 1 mark)                                                                                  |           |         |
|       | If more than 10% of UG students got admission at                                                  | 1 mark    |         |
|       | Masters level through ICAR entrance examination                                                   |           |         |
| A3.   | Students Performance at M.Sc. Level (List to be                                                   |           |         |
|       | enclosed as Annexure A3) (Maximum 2 marks)                                                        |           |         |
|       | If more than 5% of students got ICAR-JRF/SRF                                                      | 2 marks   |         |
|       | (erstwhile SRF) or equivalent (The students who cleared the exam but not awarded ICAR-JRF/SRF not |           |         |
|       | to be included)                                                                                   |           |         |
| A4.   | Students Performance at M.Sc. Level (List to be                                                   |           |         |
| 11-10 | enclosed as Annexure A4) (Maximum 1 mark)                                                         |           |         |
|       | If more than 10% of students got admission in Ph.D.                                               | 1 mark    |         |
|       | through ICAR entrance examination                                                                 |           |         |
| A5.   | ICAR Jawaharlal Nehru Award for Ph.D. thesis in                                                   |           |         |
|       | 2018 (List to be enclosed as Annexure A5) (Maximum                                                |           |         |
|       | 2 marks)                                                                                          |           |         |
|       | If number is 1                                                                                    | 1 mark    |         |
|       | If number is more than 1                                                                          | 2 marks   |         |
| A6.   | Percentage of ARS selections in the disciplines                                                   |           |         |
|       | offered by University against available seats                                                     |           |         |
|       | advertised by ASRB during 2018 (List to be enclosed                                               |           |         |
|       | as Annexure A6) (Maximum 3 marks)                                                                 |           |         |
|       | Up to 5 percent                                                                                   | 1 mark    |         |
|       | More than 5 percent                                                                               | 3 marks   |         |
|       | 1                                                                                                 |           |         |

| <b>(B).</b> | RESEARCH (WEIGHTAGE 30 % OR 30 MARKS)                         |               |         |
|-------------|---------------------------------------------------------------|---------------|---------|
| <b>B1.</b>  | <b>Research Product</b> – (No. of research articles including |               |         |
|             | review articles per faculty member having NAAS rating         |               |         |
|             | of over 6.0 in 2018) (Maximum 9 marks)                        |               |         |
|             | Less than 0.5 papers per faculty member                       | No marks      |         |
|             | 0.6 - 1.0 papers per faculty member                           | 3 marks       |         |
|             | 1.1 - 1.5 papers per faculty member                           | 5 marks       |         |
|             | 1.6 - 2.0 papers per faculty member                           | 7 marks       |         |
|             | More than 2.0 papers per faculty member                       | 9 marks       |         |
| <b>B2.</b>  | Research Impact (Maximum 5 marks)                             |               |         |
|             | Percentage of faculty having h-index as 10 or more than       |               |         |
|             | 10 (to be obtained from Google Scholar) (List of faculty      |               |         |
|             | along with h-index is enclosed as Annexure B2).               |               |         |
|             | If 2 to 5 Percent                                             | 1 mark        | 1 mark  |
|             | If 6 to 10 Percent                                            | 2 marks       |         |
|             | If 10 to 20 Percent                                           | 3 marks       |         |
|             | If more than 20 Percent                                       | 5 marks       |         |
| <b>B3.</b>  | Research Excellence                                           |               |         |
|             | (i) Patents granted during 2018 (List of patents              |               |         |
|             | enclosed as Annexure B3 (i)) (Maximum 6 marks)                |               |         |
|             | Per patent granted                                            | 2 marks       | 6 marks |
|             |                                                               | (limited to 6 |         |
|             |                                                               | marks)        |         |
|             | (ii) Varieties released (Maximum 6 marks) (Varieties          | 1 mark for    | 6 marks |
|             | released by the Centre / State Government and                 | each          |         |
|             | notified in Gazette to be listed. (List of varieties          | (limited      |         |
|             | released by the Center / State Government along               | to 6 marks)   |         |
|             | with Gazette notification is enclosed as Annexure             |               |         |
|             | B3(ii))                                                       |               |         |
|             | Or                                                            |               |         |
|             | Breeds / technologies / vaccines developed / new strains      |               |         |
|             | of bacteria / virus / parasite identified (Maximum 6          |               |         |
|             | marks) (Appropriate proof for development and                 |               |         |
|             |                                                               |               |         |
|             | adoption of technology to be enclosed as Annexure             |               |         |
|             | B3(ii))                                                       |               |         |
|             | Or                                                            |               |         |
|             | New farm machinery & tools developed during the year          |               |         |
|             | 2018 (Maximum 6 marks) (Appropriate proof for                 |               |         |
|             | development and adoption of machinery & tools to              |               |         |
|             |                                                               |               |         |
|             | be enclosed as Annexure B3(ii))                               |               |         |