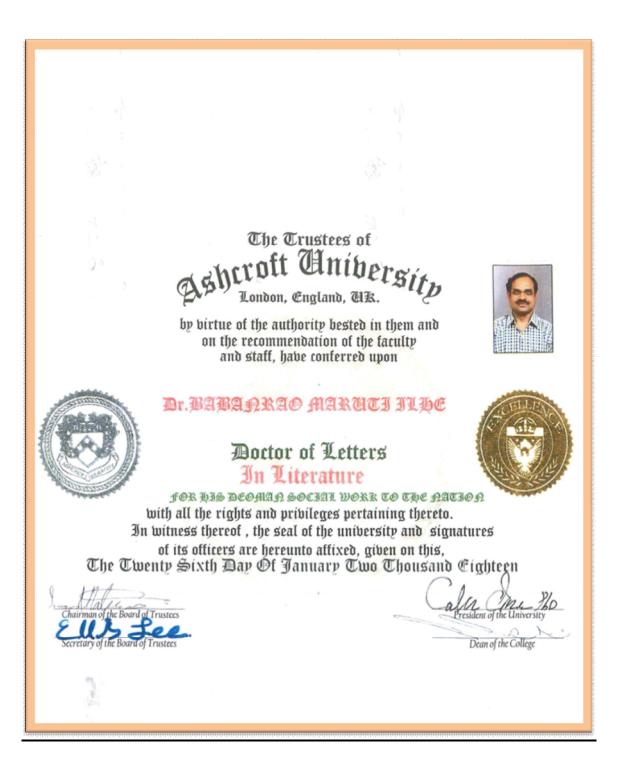

# National and International awards earned by Faculty in 2018

| Sr. | Name of Faculty  | Title of the Award/              | Name of the          | Year of      |
|-----|------------------|----------------------------------|----------------------|--------------|
| No. |                  | Honour                           | Government /         | Felicitation |
|     |                  |                                  | Organization /       |              |
|     |                  |                                  | Institution          |              |
| 1   | Dr. R. W. Bharud | Life time Achievement Award      | Society of Tropical  | June 28-29,  |
|     |                  |                                  | Agriculture, India   | 2018         |
| 2   | Dr. M. C. Ahire  | Best Extension Professional      | Society of Extension | November     |
|     |                  | Award                            | Education, Agra      | 15-17, 2018  |
| 3   | Dr. H. T. Patil  | Best Scientific Article-Asia for | ICRISAT, Hyderabad   | December     |
|     |                  | 2018 in the Research Program-    |                      | 14, 2018     |
|     |                  | Asia                             |                      |              |
| 4   | Dr. R. W. Bharud | Doctor of Letters in Literature  | Ashcroft University  | October 27,  |
|     |                  |                                  | London, England (UK) | 2018         |
| 5   | Dr. B. M. Ilhe   | Doctor of Letters in Literature  | Ashcroft University  | October 27,  |
|     |                  |                                  | London, England (UK) | 2018         |