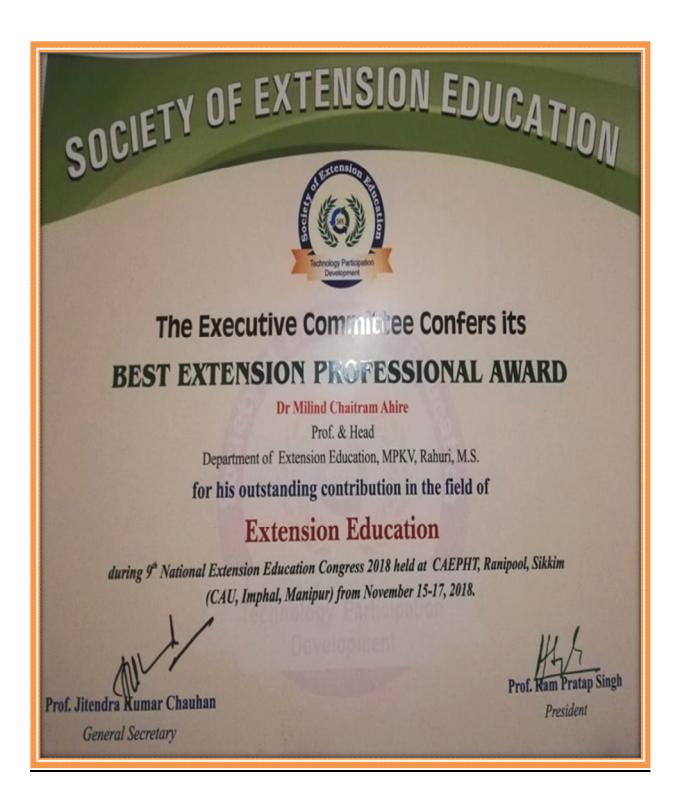

# National and International awards earned by Faculty in 2018

| Sr. | Name of Faculty  | Title of the Award/              | Name of the          | Year of      |
|-----|------------------|----------------------------------|----------------------|--------------|
| No. |                  | Honour                           | Government /         | Felicitation |
|     |                  |                                  | Organization /       |              |
|     |                  |                                  | Institution          |              |
| 1   | Dr. R. W. Bharud | Life time Achievement Award      | Society of Tropical  | June 28-29,  |
|     |                  |                                  | Agriculture, India   | 2018         |
| 2   | Dr. M. C. Ahire  | Best Extension Professional      | Society of Extension | November     |
|     |                  | Award                            | Education, Agra      | 15-17, 2018  |
| 3   | Dr. H. T. Patil  | Best Scientific Article-Asia for | ICRISAT, Hyderabad   | December     |
|     |                  | 2018 in the Research Program-    |                      | 14, 2018     |
|     |                  | Asia                             |                      |              |
| 4   | Dr. R. W. Bharud | Doctor of Letters in Literature  | Ashcroft University  | October 27,  |
|     |                  |                                  | London, England (UK) | 2018         |
| 5   | Dr. B. M. Ilhe   | Doctor of Letters in Literature  | Ashcroft University  | October 27,  |
|     |                  |                                  | London, England (UK) | 2018         |