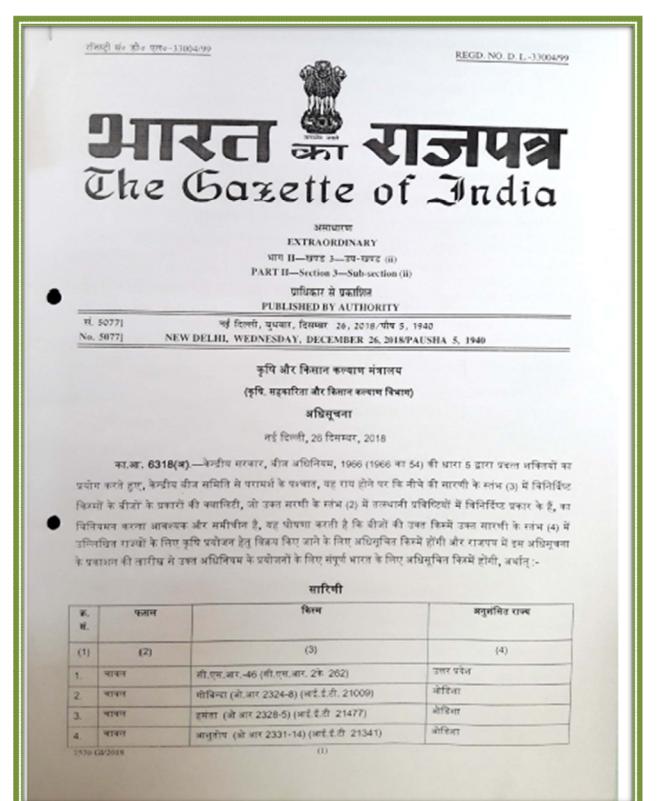

| <b>(B).</b> | RESEARCH (WEIGHTAGE 30 % OR 30 MARKS)                         |               |         |
|-------------|---------------------------------------------------------------|---------------|---------|
| <b>B1.</b>  | <b>Research Product</b> – (No. of research articles including |               |         |
|             | review articles per faculty member having NAAS rating         |               |         |
|             | of over 6.0 in 2018) (Maximum 9 marks)                        |               |         |
|             | Less than 0.5 papers per faculty member                       | No marks      |         |
|             | 0.6 - 1.0 papers per faculty member                           | 3 marks       |         |
|             | 1.1 - 1.5 papers per faculty member                           | 5 marks       |         |
|             | 1.6 - 2.0 papers per faculty member                           | 7 marks       |         |
|             | More than 2.0 papers per faculty member                       | 9 marks       |         |
| <b>B2.</b>  | Research Impact (Maximum 5 marks)                             |               |         |
|             | Percentage of faculty having h-index as 10 or more than       |               |         |
|             | 10 (to be obtained from Google Scholar) (List of faculty      |               |         |
|             | along with h-index is enclosed as Annexure B2).               |               |         |
|             | If 2 to 5 Percent                                             | 1 mark        | 1 mark  |
|             | If 6 to 10 Percent                                            | 2 marks       |         |
|             | If 10 to 20 Percent                                           | 3 marks       |         |
|             | If more than 20 Percent                                       | 5 marks       |         |
| <b>B3.</b>  | Research Excellence                                           |               |         |
|             | (i) Patents granted during 2018 (List of patents              |               |         |
|             | enclosed as Annexure B3 (i)) (Maximum 6 marks)                |               |         |
|             | Per patent granted                                            | 2 marks       | 6 marks |
|             |                                                               | (limited to 6 |         |
|             |                                                               | marks)        |         |
|             | (ii) Varieties released (Maximum 6 marks) (Varieties          | 1 mark for    | 6 marks |
|             | released by the Centre / State Government and                 | each          |         |
|             | notified in Gazette to be listed. (List of varieties          | (limited      |         |
|             | released by the Center / State Government along               | to 6 marks)   |         |
|             | with Gazette notification is enclosed as Annexure             |               |         |
|             | B3(ii))                                                       |               |         |
|             | Or                                                            |               |         |
|             | Breeds / technologies / vaccines developed / new strains      |               |         |
|             | of bacteria / virus / parasite identified (Maximum 6          |               |         |
|             | marks) (Appropriate proof for development and                 |               |         |
|             |                                                               |               |         |
|             | adoption of technology to be enclosed as Annexure             |               |         |
|             | B3(ii))                                                       |               |         |
|             | Or                                                            |               |         |
|             | New farm machinery & tools developed during the year          |               |         |
|             | 2018 (Maximum 6 marks) (Appropriate proof for                 |               |         |
|             | development and adoption of machinery & tools to              |               |         |
|             |                                                               |               |         |
|             | be enclosed as Annexure B3(ii))                               |               |         |