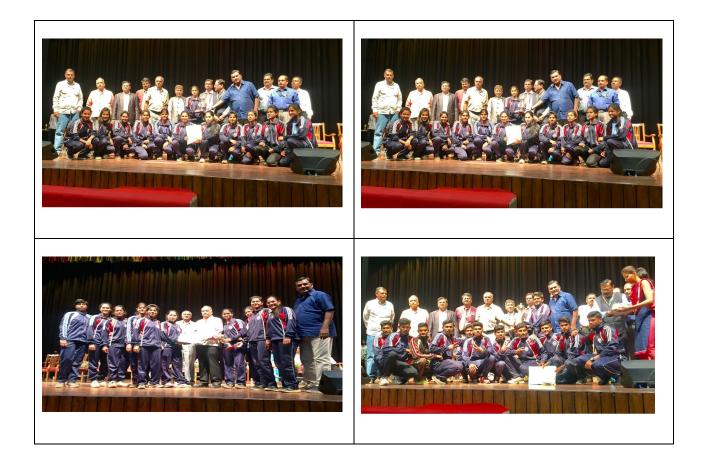

#### **Best Institution / University Awarded by ICAR**

| Particulars            | Organizing<br>University      | Event                       | Name of Event/Student       | Achievement     |  |
|------------------------|-------------------------------|-----------------------------|-----------------------------|-----------------|--|
|                        | University of<br>Agricultural | Kho-Kho<br>(Men)            | Team event                  | Gold Medal      |  |
| Agril-<br>Universities | Sciences,<br>Bengaluru        | Kho-Kho<br>(Women)          | Team event                  | Silver Medal    |  |
| Games                  | (Karnataka)                   | Kabaddi (Men)               | Team event                  | Gold Medal      |  |
| Meet 2017-<br>18       | January 30 to<br>February 03, | Kabaddi<br>(Women)          | Team event                  | Silver Medal    |  |
|                        | 2018                          | Volley Ball<br>(Men)        | Team event                  | Gold Medal      |  |
|                        |                               | Athletics (Men)             | leam event                  |                 |  |
|                        |                               | High Jump                   | Kulal Sujit Manik           | Silver Medal    |  |
|                        |                               | Athletics (Women)Team event |                             |                 |  |
|                        |                               | Discus Throw                | Kolhe Mittal Alasaheb       | Silver Medal    |  |
|                        |                               | 800 M. Run                  | Sangale Shilpa<br>Balasaheb | Bronze<br>Medal |  |

| -                     | (C)                |                                                           |                                           |
|-----------------------|--------------------|-----------------------------------------------------------|-------------------------------------------|
|                       | Linius             |                                                           |                                           |
| and the second second |                    | rsity of Agricultural Sciences, Be                        |                                           |
|                       | 18 ALL             | INDIA AGRI-SPORTS ME                                      | ET 2017-18                                |
|                       |                    | 30 <sup>er</sup> January - 3 <sup>er</sup> February, 2018 |                                           |
|                       |                    | And Clark Desting                                         |                                           |
|                       |                    | CERTIFICATE OF MERIT                                      |                                           |
|                       |                    | Carlo Charles Charles                                     |                                           |
| This is to cer        | tify that Mr./Ms   | Kolhe Mittal Lalasaheb                                    |                                           |
|                       | Mahatma Pi         | nule Krishi Vidyapeeth, Rahuri                            |                                           |
| student of            | Runners            | position inKabaddi (W)in the 18 <sup>th</sup> +           |                                           |
| 1 11 + Phaines        | sity of Agricultur | ral Sciences, Bengaluru from 30 <sup>th</sup> January (   | to 3" gebruary 2018.<br>Hodap             |
| held at Univer        |                    | a<br>la                                                   | H. Shivanna<br>Chairman & Vice Chancellor |

|                   |                           |                                                           | (II)                              |
|-------------------|---------------------------|-----------------------------------------------------------|-----------------------------------|
|                   | Unive                     | ersity of Agricultural Sciences,                          | Bongalum                          |
| 1                 | 8TH ALL                   | INDIA AGRI-SPORTS M                                       | EEE 2017.49                       |
|                   |                           | 30 <sup>th</sup> January - 3 <sup>th</sup> February, 2018 | EEL 2017-10                       |
|                   |                           | and a lost of the                                         |                                   |
|                   |                           | CERTIFICATE OF MER                                        |                                   |
|                   |                           | and a contraction                                         |                                   |
| This is to certif | ly that Mr./Ms<br>Mahatma | Kolhe Mittal Lalasaheb<br>Phule Krishi Vidyapeeth, Rahuri | 1                                 |
|                   | 2 <sup>nd</sup> Place     | position in Discuss Throw (W)_ in the 18 <sup>th</sup>    |                                   |
| 1-11 at Muinersi  | tu al Aaricultu           | ral Sciences, Bengaluru from 30 <sup>th</sup> January     | to 3 <sup>rd</sup> Jebruary 2018. |
| neia ai nniversi  |                           |                                                           | House                             |
|                   | Uld and.                  | er                                                        | H. Shivanna                       |
| l                 | M. Byregowd               | la                                                        | Chairman & Vice Chancelli         |
|                   | ecretary & Dean S         | Student Welfare                                           |                                   |