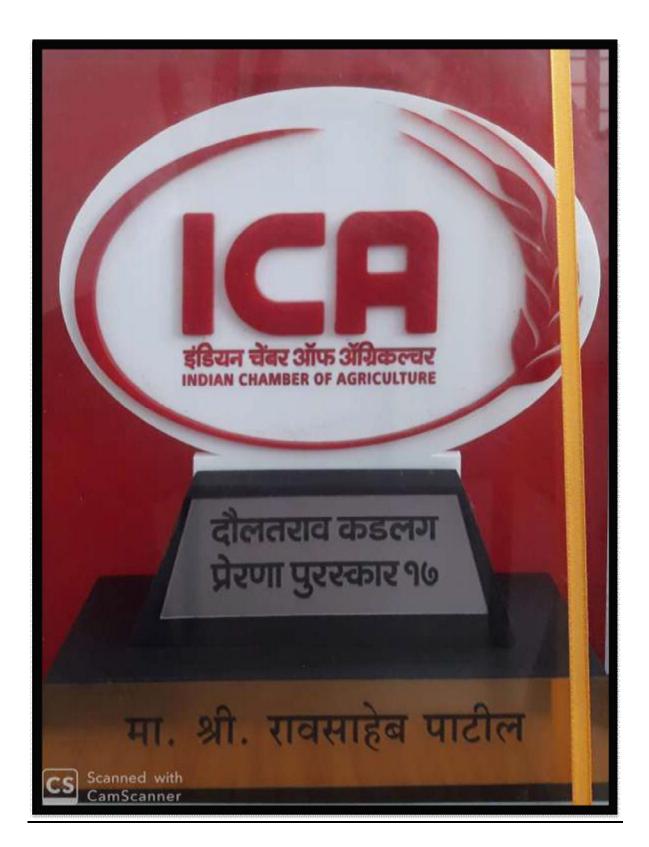

# National and International awards earned by Faculty in 2018

| Sr. | Name of Faculty  | Title of the Award/              | Name of the          | Year of      |
|-----|------------------|----------------------------------|----------------------|--------------|
| No. |                  | Honour                           | Government /         | Felicitation |
|     |                  |                                  | Organization /       |              |
|     |                  |                                  | Institution          |              |
| 1   | Dr. R. W. Bharud | Life time Achievement Award      | Society of Tropical  | June 28-29,  |
|     |                  |                                  | Agriculture, India   | 2018         |
| 2   | Dr. M. C. Ahire  | Best Extension Professional      | Society of Extension | November     |
|     |                  | Award                            | Education, Agra      | 15-17, 2018  |
| 3   | Dr. H. T. Patil  | Best Scientific Article-Asia for | ICRISAT, Hyderabad   | December     |
|     |                  | 2018 in the Research Program-    |                      | 14, 2018     |
|     |                  | Asia                             |                      |              |
| 4   | Dr. R. W. Bharud | Doctor of Letters in Literature  | Ashcroft University  | October 27,  |
|     |                  |                                  | London, England (UK) | 2018         |
| 5   | Dr. B. M. Ilhe   | Doctor of Letters in Literature  | Ashcroft University  | October 27,  |
|     |                  |                                  | London, England (UK) | 2018         |